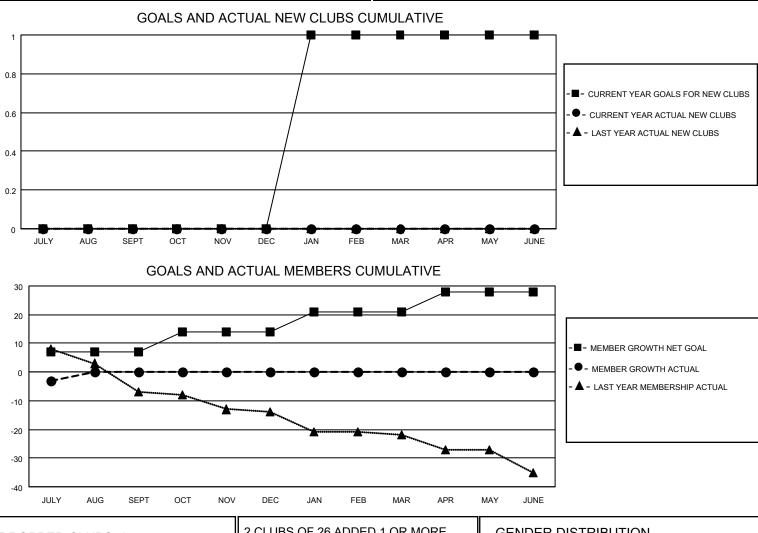

## LOCATION MARYLAND

District 22 A

Results as of: 7/31/2021

| Clubs                 |               |           |               | Members               |                         |                         |                                                    |  |
|-----------------------|---------------|-----------|---------------|-----------------------|-------------------------|-------------------------|----------------------------------------------------|--|
| RESULTS FOR 2021-2022 |               |           |               | RESULTS FOR 2021-2022 |                         |                         |                                                    |  |
| QUARTER               | NEW CLUB GOAL | NEW CLUBS | DROPPED CLUBS | QUARTER               | IBER GROWTH NET<br>GOAL | MEMBER GROWTH<br>ACTUAL | DROPPED<br>MEMBERS ACTUAL<br>(including transfers) |  |
| JULY/AUG/SEPT         | 0             | 0         | 0             | JULY/AUG/SEPT         | 7                       | 4                       | 5                                                  |  |
| OCT/NOV/DEC           | 0             | 0         | 0             | OCT/NOV/DEC           | 7                       | 0                       | 0                                                  |  |
| JAN/FEB/MAR           | 1             | 0         | 0             | JAN/FEB/MAR           | 7                       | 0                       | 0                                                  |  |
| APR/MAY/JUNE          | 0             | 0         | 0             | APR/MAY/JUNE          | 7                       | 0                       | 0                                                  |  |